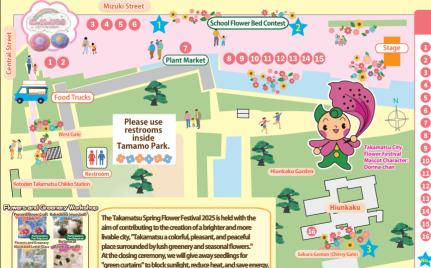

## Takamatsu Spring Flower Festival 2025 Venue Map

## Corner Guide

## Headquarters & First Aid Stamp Rally (game) Registration MIC (Ministry of Internal Affairs and Communications) Administrative Counseling Cactus Club (cacti and succulents for sale) Plant Fair Sanuki Manno National Government Park PR Corner Mixed Planting Class Attractive Photo Exhibition of Takamatsu Horticultural Consultation Flower Circle Takamatsu PR Corner

- Flowers and Greenery Workshop
- 6 Ancient and Giant Tree Photo Exhibition
- Stamp Rally & Quiz Rally Checkpoint